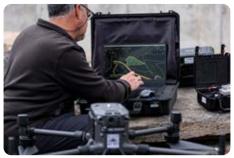

RGB + thermal sensors



# Data analysis



## Organisation





www.cetemas.es

**Contact** 

Elena Canga ecanga@cetemas.es

Location 1

B° Pumarabule S/N 33936 Carbayín, Siero. Principado de Asturias

## **Description**

DJI Matrice 600 pro drone. Wingspan 167 cm, weight 12 kg, range 15 min, speed 65 km/h. Carbon fibre material.

#### **Uses and applications**

Drone used to develop forestry resource estimation models, such as volume or biomass, among others; automatic detection of infrastructures, such as tracks or power lines; forestry fuel analysis.

# **Equipment classification**

Demo units.

#### **Associated services**

Forestry, Agriculture, Environmental, Energy and Engineering Services based on UAVs (drones).

## **Equipment code**

N2.6

Service code

E.1



## **Photos**