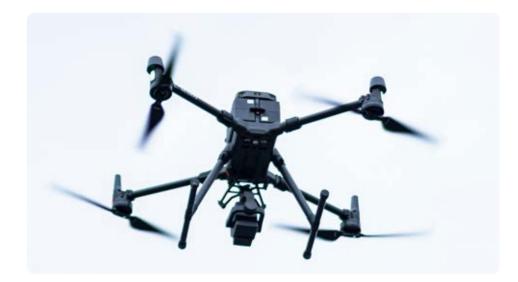

## **Description**

DJI Matrice 600 pro drone. Wingspan 167 cm, weight 12 kg, range 15 min, speed 65 km/h. Carbon fibre material.