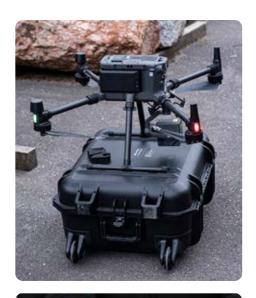

## **Description**

DJI Matrice 600 pro drone. Wingspan 167 cm, weight 12 kg, range 15 min, speed 65 km/h. Carbon fibre material.