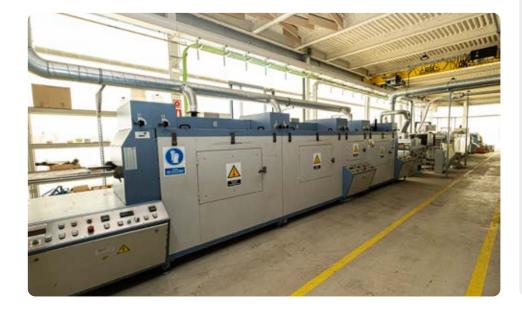

#### **Description**

Set of installations used to reproduce the different stages of the steel manufacturing (Manzana del Acero) processes. Experimentation installations with IoT and sensors, to analyse the process data, develop digital twins and control the process.

## **Uses and applications**

The Manzana del acero (Steel Block) is a benchmark technology hub in the development of new steels, processes and solutions for manufacturing and steel-based transformation companies. Pilot plant to develop and test industry 4.0 technologies (sensors, IoT, ...).